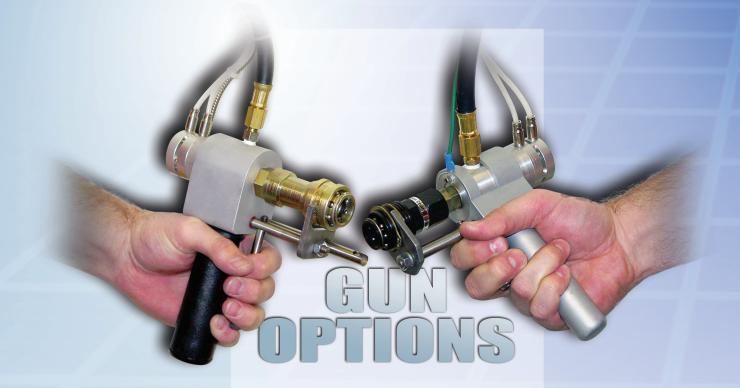

## RS200™:

The RS200™ has an air actuated plunger that allows reclamation of residual refrigerant remaining in the gun manifold after charging. A built in sensor detects if the gun is not attached to the unit and interlocks with the charge station, shutting off refrigerant flow for the safety of the operator. (Customizable to match your unit's connections.)

## RP180™:

The RP180™ was designed with a 180° swivel handle to make it easier for the operator to connect to the unit in ergonomically difficult situations. Its lightweight aluminum construction further minimizes operator fatigue. (Customizable to match your unit's connections.)